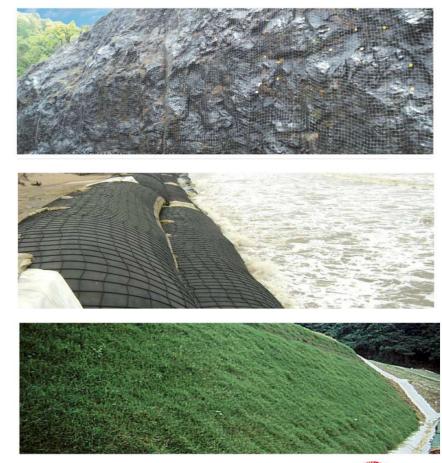

#### **Future – Rockfall Protection and Erosion control**

- Out of a total allocation of Rs 110 L Cr by the Central Government under the National Infrastructure Pipeline from 2020 2025, Roads & Highways share is Rs 20 L Cr. And Railways is Rs 14 L Cr.
- There is an increasing awareness of the need to protect roads from disasters like rock fall / landslides, etc that impact the safety of the road users. Nowadays, Clients like NHAI, NHIDCL, etc. which are the owners of these highways do not give completion certificates to Contractors unless the safety aspects are taken care of by them.
- Limitations of land availability along highways means that Clients have to depend on modern and innovative techniques for stabilization
- Additionally, there are separate tenders that are being floated specifically to cater to safety aspects of Roads & Highways
- With road safety gaining importance, this is a key driver for the GEO business wherein the business model of design+ supply+ installation positions Garware as a single stop source for solutions.
- New products developed by the R&D team also add to the innovativeness of solutions proposed by Garware

#### **Future – Rockfall Protection and Erosion control**

- There is a similar momentum in Railways for protection of running as well as new tracks.
- This is one of our core sectors and demand is growing well.
- Garware's solution for erosion control are currently being tried out on a major project, with a good scope for penetration across the country, once the project is completed successfully.