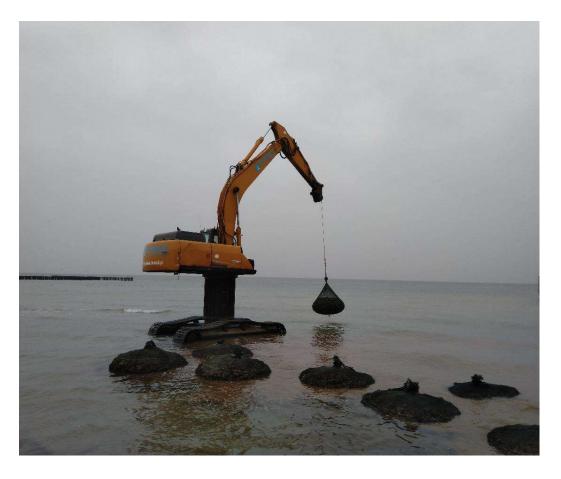

#### Case-Studies Product: AquaRockBag, Application: Coastal Erosion

#### **Gdansk Maritime Office, Sea Coast Erosion Protection in Poland, Europe**

\*Courtesy our distributors Roess Nature Group and their partner in Poland