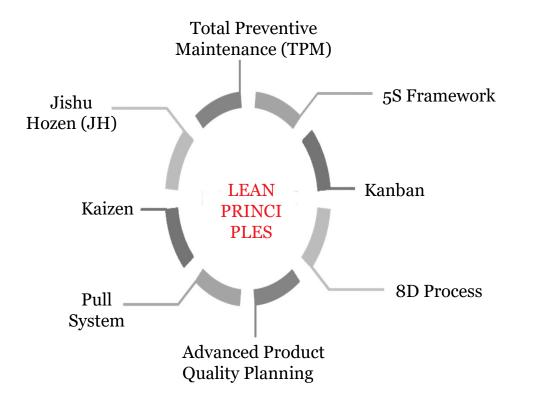

customers globally"





#### **Our Four Pillars of Value**









#### Manufacturing facility at Pune

Pune manufacturing facility conforms to ISO 9000:2015 standards and boasts state-of-the-art machinery

#### **Products**

Ropes Rope Articles PPMF Yarns PPMF Twines Geo Textiles Metal Gabions Cargo Nets Gangway Nets





#### Manufacturing facility at Wai is the largest unit in India and spread across 40 acres

Wai manufacturing facility conforms to ISO 9000:2015 and ISO 14001:2015 standards and boasts state-of-the-art machinery

#### **Products**

Aquaculture Cage Nets Plateena (Dyneema) Fishing Nets & Twines Net Assembly Sports & Adventure Nets Safety Nets Agricultural Nets Coated Fabrics





## Wai Facility



### Netloft



### **GTFL's Strong Focus on Manufacturing Excellence**



## Silver award – India Green Manuf. Certification Challenge





## GTFL

## **Application Areas**

### **Our Innovative, Application focused Solutions Portfolio...**



- Fully assembled Trawls
- Purse Seine Nets
- Gill Nets
- Dole Nets
- Pelagic Nets
- Ropes & Twines



Aquaculture

- Cage Nets
- Predator protection Nets
- Anti Bird Nets
- Mooring System
- Sea Lice Solutions



Shipping & IPD

- 8 Strand Shipping Ropes
- 3 Strand Industrial Ropes
- Specialty Ropes
- 12 Strand Ropes
- Safety Nets
- Cargo Nets
- Braided Ropes
- •Rope Articles



Sport

- Tennis Nets
- Volley Ball Nets
- Basket Ball Nets
- Ski Nets
- Cricket Nets
- Badminton Nets
- Golf Practice Nets
- Soccer Nets
- Batting Cages
- Handball Nets



## **Our Innovative, Application focused Solutions Portfolio...**



Agri