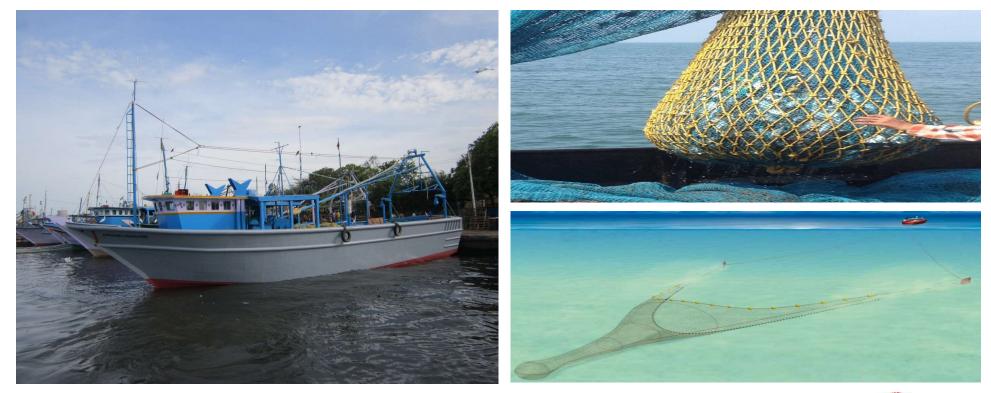

# GTFL Marine Fisheries

### **Fisheries**

- Capture fishing is a traditional business in India but has evolved globally
- The trawling vessels range from 200-300 HP in India to 18000 HP in global markets

Up to 300 HP

## Fisheries

- In India, fisheries provides employment to 1.4 million people
- Our nets are customized for various applications.
- Our nets enhances scope for increased fish catch and reduces fuel consumption.