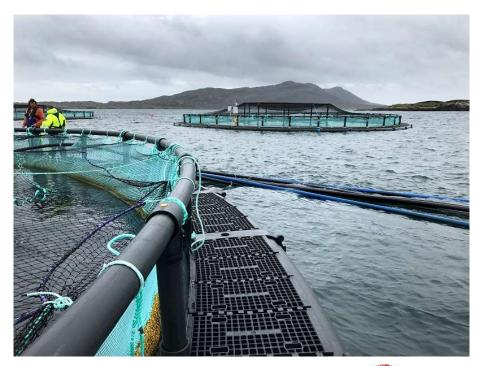

## World's Largest Producer of Aquaculture Nets

## Aquaculture

- In farmed salmon aquaculture, each cage holds 800-1000 MT of salmon valued at USD 4-5 million (e.g. : 205m circumference \*35m depth/ 163m circumference \* 55m depth)
- The cage nets used have to be extremely resilient to the currents, predators and also ensure no fish escape
- We are the No.1 supplier of cage for Salmon farming globally.

## **Holding Salmon Farmer's most Valuable Asset**