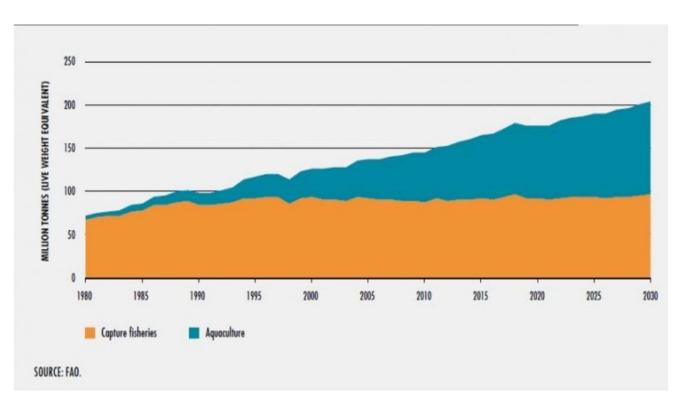

### Growing aquaculture demand and consumption

## Development of global average fish consumption