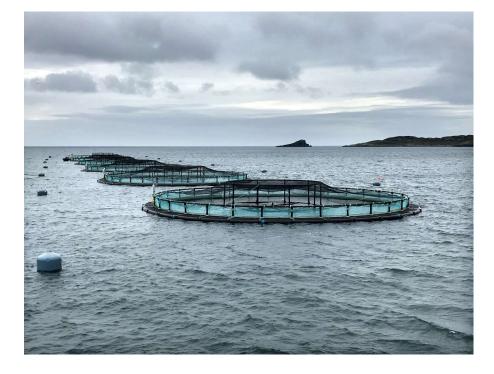

## World's Largest Producer of Aquaculture Nets

## Aquaculture

- In farmed salmon aquaculture, each cage holds 800-1000 MT of salmon valued at USD 4-5 million (e.g. : 205m circumference \*35m depth/ 163m circumference \* 55m depth)
- The cage nets used have to be extremely resilient to the currents, predators and also ensure no fish escape
- We are the No.1 supplier of cage for Salmon farming globally.

## **Holding Salmon Farmer's most Valuable Asset**