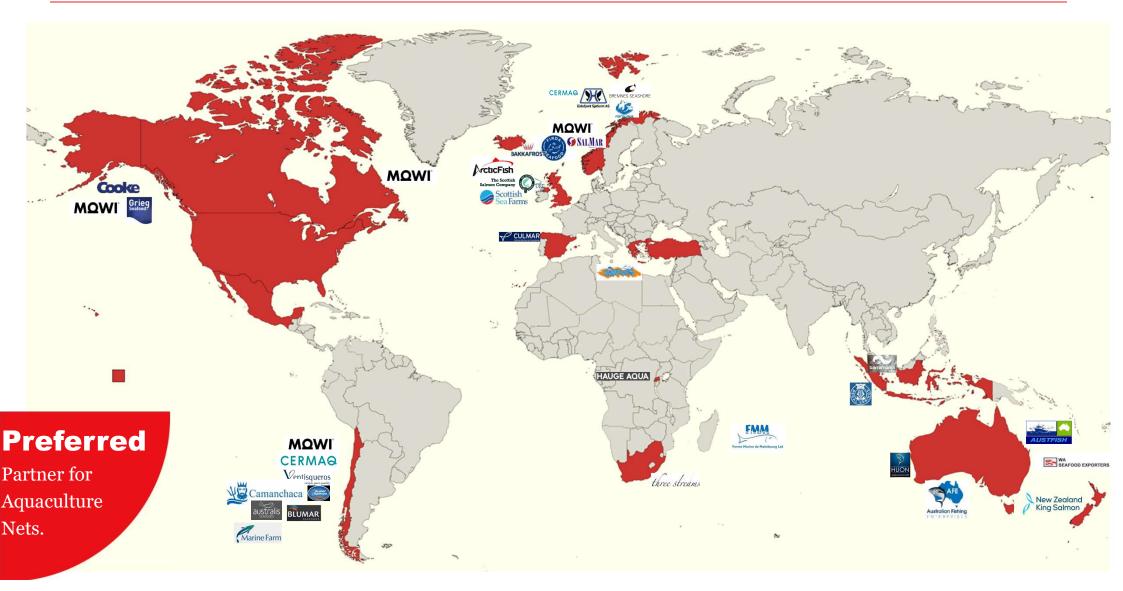

## **Garware Technical Fibres Limited – At a Glance**

- Pioneer in Technical Textiles in India
- Rs. 6089 Cr market capitalization\*
- Presence in 75 countries
- 5000 + Work Force
- We produce 80MT per day & 20,000 SKUs