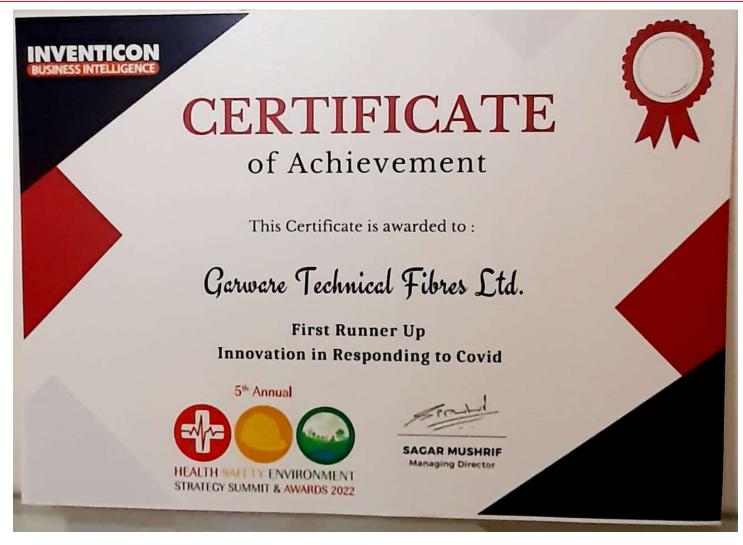

Caves Road,

#### **CERTIFICATE OF APPRECIATION**

#### AWARDED TO

<u>M/s.Garware Technical Fibres Ltd.</u> (Formerly Garware Wall Ropes Ltd.) <u>C-1 Plot</u>, Wai MIDC, Dis-Satara 412803, India

For Outstanding work done toward reducing water consumption Avg. <u>Qtv - 16560 KL/Annum</u> (<u>Qtv - 1.65 Cr. Ltrs</u> of Potable Water / Annum), since last 1 years (2021-2022) as per our records.

We appreciate your contribution to take care of Natural resources by reducing the water consumption continuously.

Date:- 18<sup>th</sup> Day of May-2022

Authorized Signature

Sandiquear 18:05:2002 (Shri. S.S.Pawar) Sectional Officer MIDC, Section, Wai

No/D E/STR/ 8 - 66844 2022 Office of the Deputy Engineer M.I D C Sub Dn-1 Satara Date 18 05 2022.

### **GTFL – Inventicon Business Intelligence**



#### **Experienced Management Team**



Mr. Vayu R Garware Chairman & Managing Director

- Graduate from Wharton Business School, USA
- Dynamic & Aggressive Leader



Mr. Shujaul Rehman Chief Executive Officer

- Over two decades of experience in FMCG sector
- Strategic thinker and an aggressive marketer



Mr. Mukesh Surana Chief Financial Officer

- •Over 2 decades of global experience in the entire gamut of finance, accounts, taxation, legal & secretarial, commercial and information technology
- Experience in the fields of Business strategy, M & A, Investor relations, Overseas operations and cross border structures

#### **Experienced Management Team**



Mr. Vivek Kulkarni President–Operations

- More than 30 years of valuable experience in manufacturing
- An expert in operations and