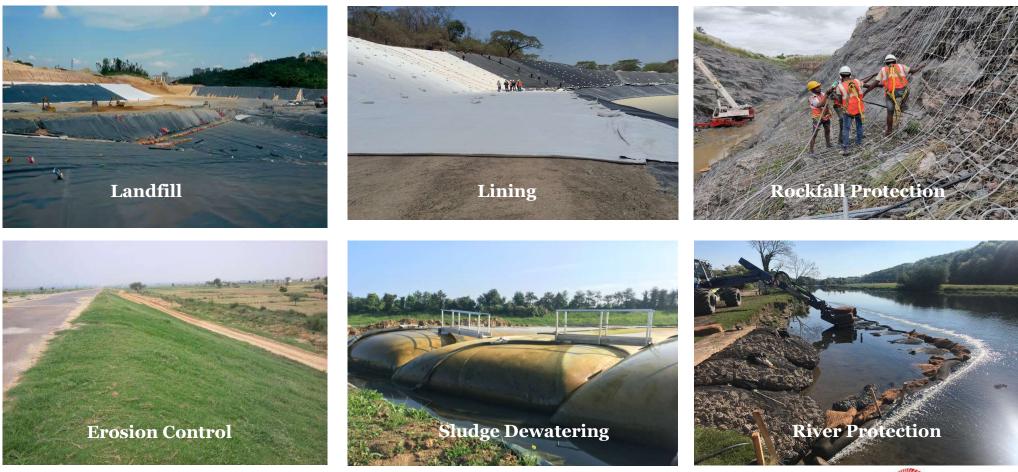

Geosynthetics

- Reinforced Soil Structures
- Landfill
- Coastal & River
   Protection
- Rock fall Protection
- Gabion Walls
- Geosynthetics Lining
- Erosion Control

Coated Fabrics

- Tarpaulins
- Hanger Covers
- Awnings
- Inflatables
- Biogas Covers
- Tents
- Pandals
- Pitch Covers/ Ground Covers

## **Focused Applications**