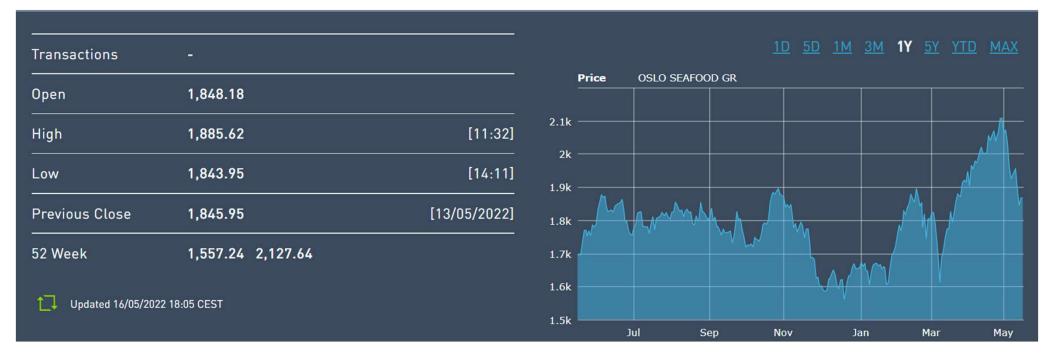

## Salmon Industry

• Oslo Seafood index price is reflecting a healthy high of 1885 and is well above YoY 1557