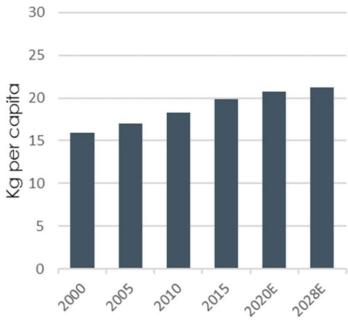

- Biogas Covers
- Tents
- Pandals
- Pitch Covers/ Ground Covers



- Aquaculture Cage Nets
- Mooring & Towing Ropes
- Trawl Nets
- Purse Seine Nets
- Conductor Cable Pulling
- Hot Line Stringing
- River Cross Cable Pulling





## World's Largest Producer of Aquaculture Nets



## Aquaculture

- In farmed salmon aquaculture, each cage holds 800-1000 MT of salmon valued at USD 4-5 million (e.g. : 205m circumference \*35m depth/ 163m circumference \* 55m depth)
- The cage nets used have to be extremely resilient to the currents, predators and also ensure no fish escape
- We are the No.1 supplier of cage for Salmon farming globally.







## **Holding Salmon Farmer's most Valuable Asset**



### Growing aquaculture demand and consumption



## Development of global average fish consumption



## Salmon Industry

• Oslo Seafood index price is reflecting a healthy high of 1885 and is well above YoY 1557



## **Aquaculture Industry – Key Challenges**

## MATERIAL SUSTAINABILITY

New Slide with change in presentation way



- Fish Escapes
- Predation
- Sea Lice Management
- Bio-fouling Management



Aim to Support for Better Fish Health and Growth



## Better Ideas in Action

## **Biofouling Management**

www.garwarefibres.com

## **Key Challenges – Bio Fouling and Copper Sedimentation**



**Challenges in** Aquaculture

- Causing an annual release of more than 1000 Tons of copper into Norwegian waters alone.
- This is added with current high cost of cleaning operation during the production cycle.
- Frequent net cleaning causes loss of appetite leading to reduced biomass growth