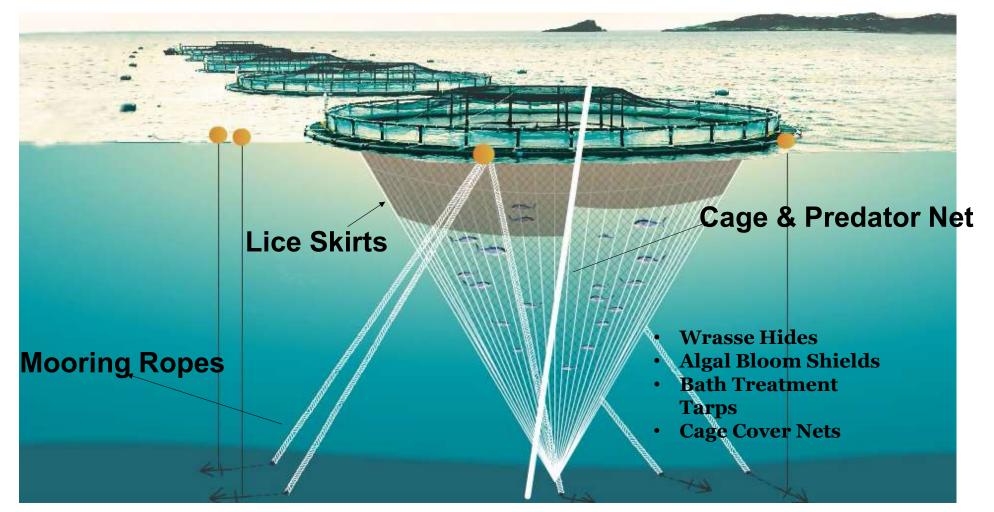

## **Aquaculture Industry – Key Challenges**

## MATERIAL SUSTAINABILITY

New Slide with change in presentation way

- Fish Escapes
- Predation
- Sea Lice Management
- Bio-fouling Management

Aim to Support for Better Fish Health and Growth

## **Key Challenges – Bio Fouling and Copper Sedimentation**

**Challenges in** Aquaculture

- Causing an annual release of more than 1000 Tons of copper into Norwegian waters alone.
- This is added with current high cost of cleaning operation during the production cycle.
- Frequent net cleaning causes loss of appetite leading to reduced biomass growth