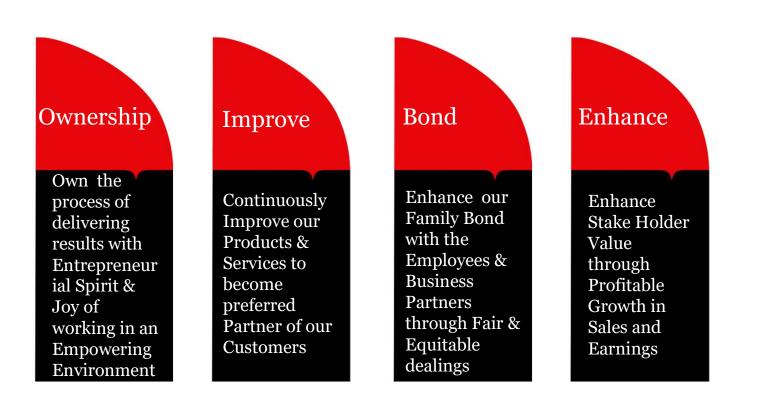

Registered Office** 

Garware Technical Fibres Ltd. (Formerly Garware – Wall Ropes Ltd.): Plot No.11, Block D-1, MIDC, Chinchwad, Pune 411 019, India T +91 20 2799 0000/0306 E pune\_admin@garwarefibres.com www.garwarefibres.com CIN L25209MH1976PLC018939

# Better Ideas in Action



www.garwarefibres.com

## **Garware Technical Fibres Limited – At a Glance**

- Pioneer in Technical Textiles in India
- Rs. 6089 Cr market capitalization\*
- Presence in 75 countries
- 5000 + Work Force
- We produce 80MT per day & 20,000 SKUs

75 Patents filed 23 Granted



- Great Place to Work Certified.
- Well qualified team of 22 scientists and 5
   Ph.Ds



## Mission

"To Provide innovative, application focused solutions to enhance value of our customers globally"





#### **Our Four Pillars of Value**









#### Manufacturing facility at Pune

Pune manufacturing facility conforms to ISO 9000:2015 standards and boasts state-of-the-art machinery

#### **Products**

Ropes Rope Articles PPMF Yarns PPMF Twines Geo Textiles Metal Gabions Cargo Nets Gangway Nets





#### Manufacturing facility at Wai is the largest unit in India and spread across 40 acres

Wai manufacturing facility conforms to ISO 9000:2015 and ISO 14001:2015 standards and boasts state-of-the-art machinery

#### **Products**

Aquaculture Cage Nets Plateena (Dyneema) Fishing Nets & Twines Net Assembly Sports & Adventure Nets Safety Nets Agricultural Nets Coated Fabrics





## Wai Facility



### Netloft



### **GTFL's Strong Focus on Manufacturing Excellence**



## Silver award – India Green Manuf. Certification Challeng