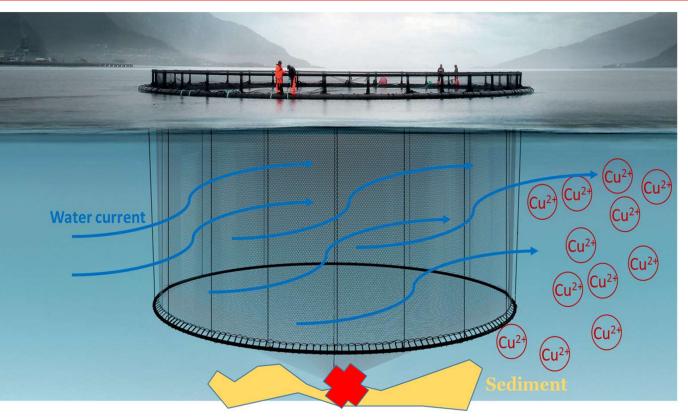

## **Key Challenges – Bio Fouling and Copper Sedimentation**

**Challenges in** Aquaculture

- Causing an annual release of more than 1000 Tons of copper into Norwegian waters alone.
- This is added with current high cost of cleaning operation during the production cycle.
- Frequent net cleaning causes loss of appetite leading to reduced biomass growth