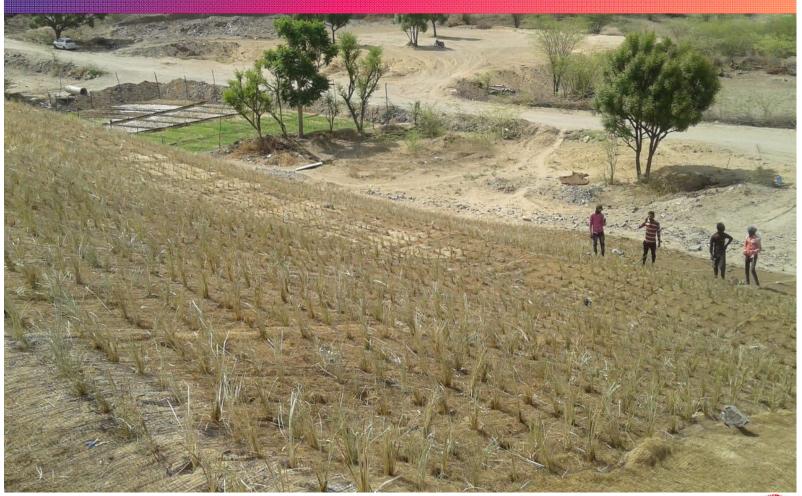

has reported seeing a reduction in seal culling after introducing new nets to keep them away from fish.

"SSF said new Seal Pro netting was piloted at its Orkney fish farms. Since it was installed in 2016, SSF claims no culls were required there."



BBC article : https://www.bbc.com/news/uk-scotland-47108133

### **Testimonial: Scotland**







### GTFL Solution - Reduce Bio fouling and Sedimentation - V2 Nets





# GTFL Geo-synthetics Business

## Geosynthetics: A brief overview





## Geosynthetics: A brief overview

Industry : USD 8.412 Billion



#### **Geographical Region Vs Consumption**

Asia Pacific
Europe
North America
Latin America
Middle East and Africa



## Focus Applications: Railways- Rockfall and slope stabilization





## Focus Applications: Railways-Erosion control





## Focus Applications: Roads-Rockfall and slope stabilization







## Focus Applications: Roads- Erosion control





## Focus Applications: Landfill





## Focus Applications: Lining





## Focus Applications: Coastal Erosion control









## **Happy Schools**

The company has so far identified and transformed more than 20 schools across Maharashtra under the project, touching the lives of more than 5000 students by providing an array of facilities at schools located in the rural locales which includes e-learning, water purification plants, science laboratories, computer laboratories, library and faculty rooms among others.

We are aiming to transform more than 100 schools thereby benefitting more than 20000 students in the next five years.



54



### Happy Schools





####