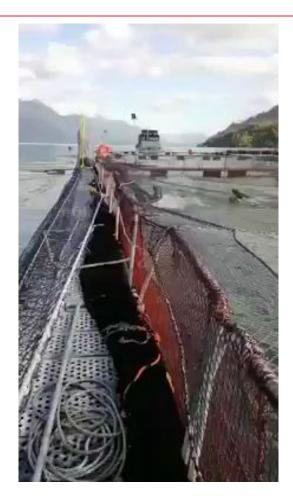

### **GTFL Solution - Sapphire PE Predator Nets**

GTFL Predator Nets specially developed net with a mix of various synthetic fibers that has

- Improved Mesh and Knot Breaking Strength,
- High Stiffness index and
- High Cut resistance.