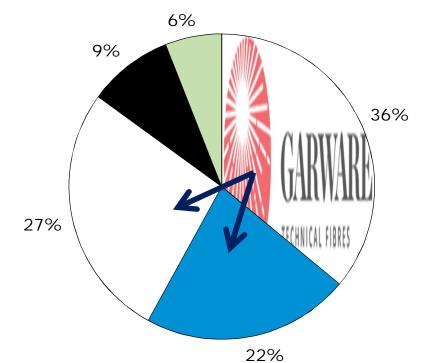

#### **Geographical Region Vs Consumption**

Asia Pacific
Europe
North America
Latin America
Middle East and Africa