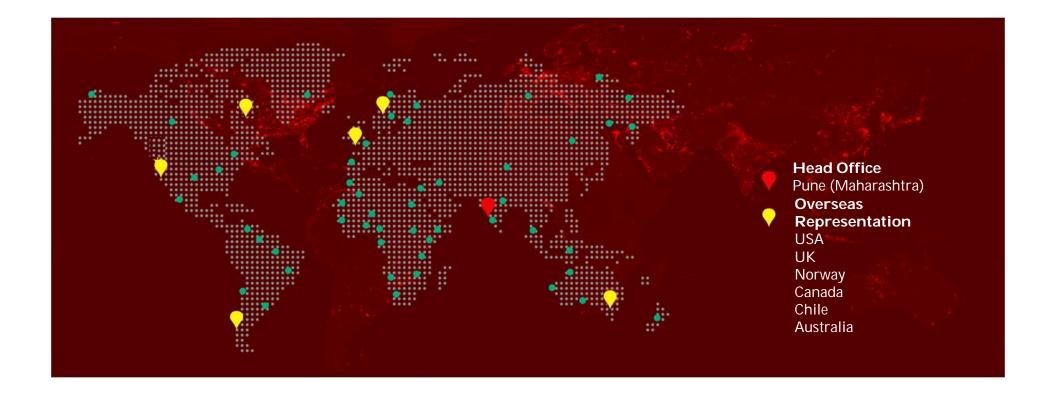

#### GTFL at a Glance...

- Established in 1976 to pioneer the usage of synthetic cordage in India
- Multi-divisional, Multi-geographical technical textile company
- Provides Solutions in Technical Textiles Industry across the globe
- Presence across India and more than 75 countries globally

International presence in more than 75 countries through 6 overseas offices across the Globe