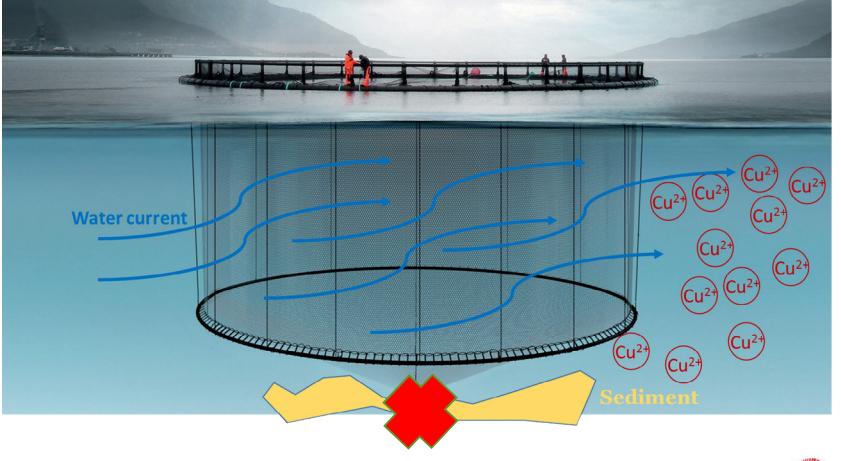

ts**



GTFL Predator Nets specially developed net with a mix of various synthetic fibers that has

- Improved Mesh and Knot Breaking Strength,
- High Stiffness index and
- High Cut resistance.



#### **GTFL Sapphire PE Predator Nets: Featured Article in BBC**

# Increased salmon farm protection leads to drop in seal culls

O 4 February 2019

f 🔗 🈏 🗹 < Share



A salmon producer has reported seeing a reduction in seal culling after introducing new nets to keep them away from fish.

"SSF said new Seal Pro netting was piloted at its Orkney fish farms. Since it was installed in 2016, SSF claims no culls were required there."



BBC article : https://www.bbc.com/news/uk-scotland-47108133

### **Testimonial: Scotland**







### GTFL Solution - Reduce Bio fouling and Sedimentation - V2 Nets





# GTFL Geo-synthetics Business

## Geosynthetics: A brief overview





## Geosynthetics: A brief overview

Industry : USD 8.412 Billion



#### **Geographical Region Vs Consumption**

Asia Pacific
Europe
North America
Latin America
Middle East and Africa



## Focus Applications: Railways- Rockfall and slope stabilization





## Focus Applications: Railways-Erosion control





## Focus Applications: Roads-Rockfall and slope stabilization







## Focus Applications: Roads- Erosion control





## Focus Applications: Landfill





## Focus Applications: Lining





## Focus Applications: Coastal Erosion control









## **Happy Schools**

The company has so far identified and transformed more than 20 schools across Maharashtra under the project, touching the lives of more than 50