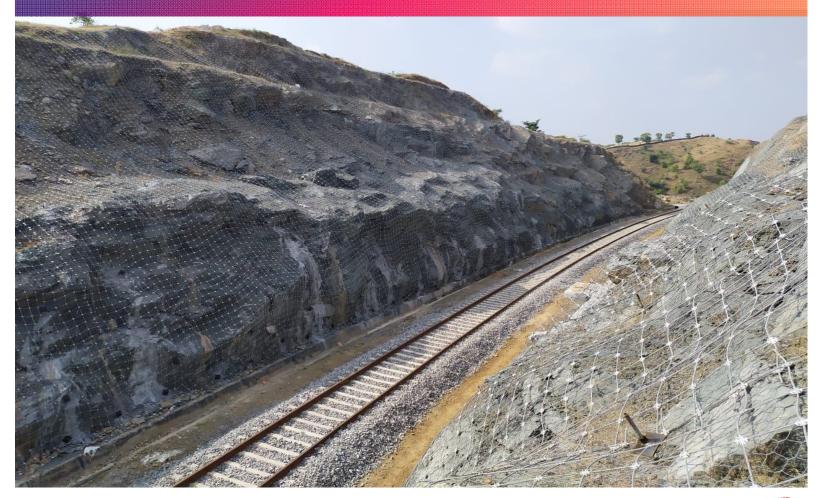

February 2019

f 🔗 🈏 🗹 < Share



A salmon producer has reported seeing a reduction in seal culling after introducing new nets to keep them away from fish.

"SSF said new Seal Pro netting was piloted at its Orkney fish farms. Since it was installed in 2016, SSF claims no culls were required there."



BBC article : https://www.bbc.com/news/uk-scotland-47108133

### **Testimonial: Scotland**







### GTFL Solution - Reduce Bio fouling and Sedimentation - V2 Nets





# GTFL Geo-synthetics Business

## Geosynthetics: A brief overview





## Geosynthetics: A brief overview

Industry : USD 8.412 Billion



#### **Geographical Region Vs Consumption**

Asia Pacific
Europe
North America
Latin America
Middle East and Africa



## Focus Applications: Railways- Rockfall and slope stabilization





## Focus Applications: Railways-Erosion control





## Focus Applications: Roads-Rockfall and slope stabilization







## Focus Applications: Roads- Erosion control





## Focus Applications: Landfill





## Focus Applications: Lining





## Focus Applications: Coastal Erosion control









## **Happy Schools**

The company has so far identified and transformed more than 20 schools across Maharashtra under the project, touching the lives of more than 5000 students by providing an array of facilities at schools located in the rural locales which includes e-learning, water purification plants, science laboratories, computer laboratories, library and faculty rooms among others.

We are aiming to transform more than 100 schools thereby benefitting more than 20000 students in the n