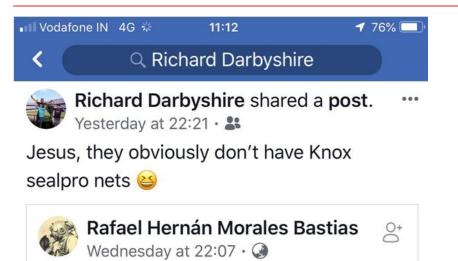

#### **GTFL Sapphire PE Predator Nets: Featured Article in BBC**

# Increased salmon farm protection leads to drop in seal culls

O 4 February 2019

f 🔗 🈏 🗹 < Share

A salmon producer has reported seeing a reduction in seal culling after introducing new nets to keep them away from fish.

"SSF said new Seal Pro netting was piloted at its Orkney fish farms. Since it was installed in 2016, SSF claims no culls were required there."

BBC article : https://www.bbc.com/news/uk-scotland-47108133