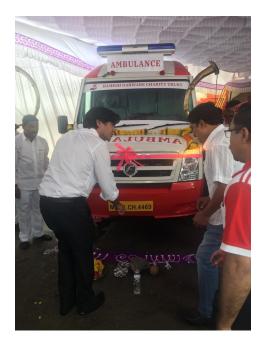

#### **Tree Plantation Drives**

More than 50000+ trees have been planted by entire GTFL family

Started Ambulance Service at Wai