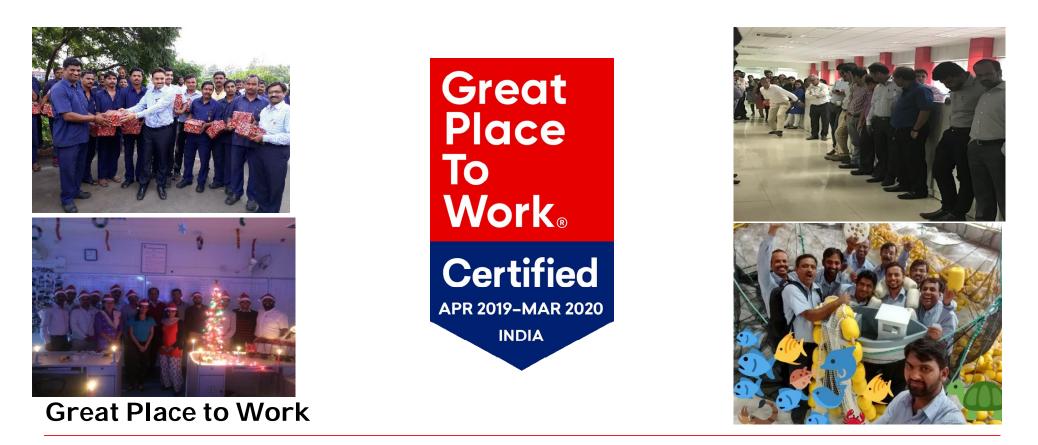

#### **Our Four Pillars of Value**

Garware Technical Fibres Ltd is certified amongst India's "Best Companies to Work for" in the category of Small & Mid-size Organisations as per survey conducted by The Great Place to Work Institute (GPTW) – India. GPTW Survey is considered as the most comprehensive tool to assess and rank workplace culture in India.