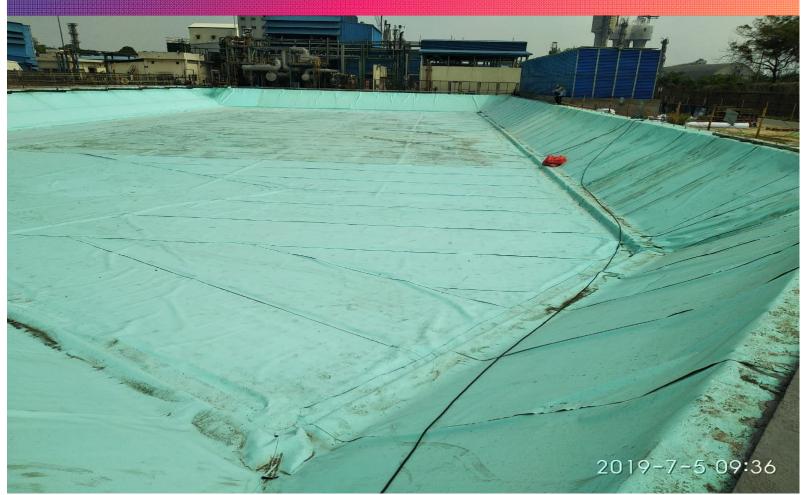

lled in 2016, SSF claims no culls were required there."



BBC article : https://www.bbc.com/news/uk-scotland-47108133

### **Testimonial: Scotland**







### GTFL Solution - Reduce Bio fouling and Sedimentation - V2 Nets





# GTFL Geo-synthetics Business

## Geosynthetics: A brief overview





## Geosynthetics: A brief overview

Industry : USD 8.412 Billion



#### **Geographical Region Vs Consumption**

Asia Pacific
Europe
North America
Latin America
Middle East and Africa



## Focus Applications: Railways- Rockfall and slope stabilization





## Focus Applications: Railways-Erosion control





## Focus Applications: Roads-Rockfall and slope stabilization







## Focus Applications: Roads- Erosion control





## Focus Applications: Landfill





## Focus Applications: Lining





## Focus Applications: Coastal Erosion control









## **Happy Schools**

The company has so far identified and transformed more than 20 schools across Maharashtra under the project, touching the lives of more than 5000 students by providing an array of facilities at schools located in the rural locales which includes e-learning, water purification plants, science laboratories, computer laboratories, library and faculty rooms among others.

We are aiming to transform more than 100 schools thereby benefitting more than 20000 students in the next five years.



54



### Happy Schools





#### **Tree Plantation Drives**

More than 50000+ trees have been planted by entire GTFL family







Started Ambulance Service at Wai



# Better Ideas in Action

# Thank You

INDIA • USA • UK •