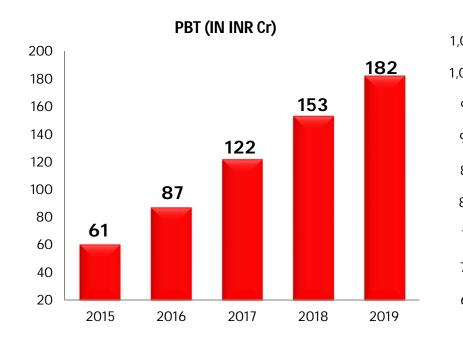

#### GTFL at a Glance...

- Established in 1976 to pioneer the usage of synthetic cordage in India
- Multi-divisional, Multi-geographical technical textile company
- Provides Solutions in Technical Textiles Industry across the globe
- Presence across India and more than 75 countries globally

#### GTFL at a Glance...

- Carries ICRA's 'AA' rating
- Management of the company is overseen by Board of Directors headed by CMD, Mr. Vayu Garware
- Day to day operations are structured by a team of professional managers having techno- commercial expertise and vast industrial and marketing experience