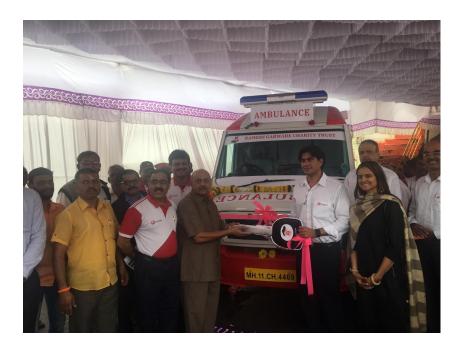

#### **Tree Plantation Drives**

More than 50000+ trees have been planted by entire GTFL family

Started Ambulance Service at Wai