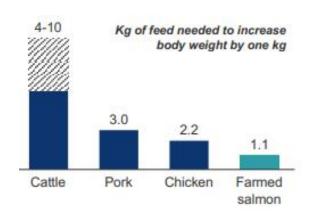

#### Salmon – More efficient Protein Source

 Compared to Land based animal Proteins, Salmon offer higher protein and resource efficiency