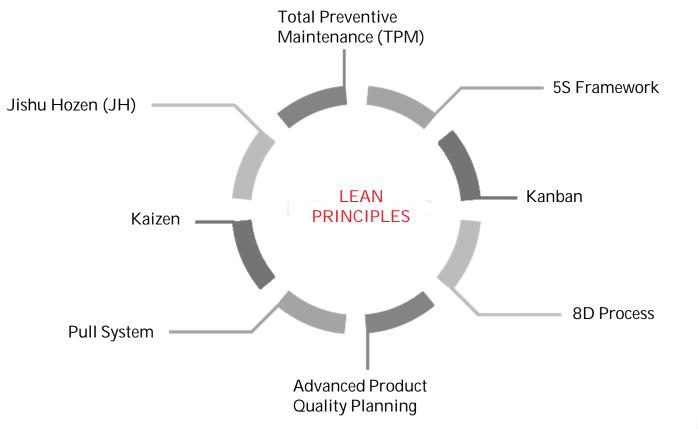

## Manufacturing facility at Pune is strategically located in close proximity to Mumbai

Pune manufacturing facility conforms to ISO 9000:2015 standards and boasts state-of-the-art machinery

#### **Products**

Ropes Rope Articles PPMF Yarns

PPMF Twines Geo Textiles Metal Gabions Cargo Nets Gangway Nets





# Manufacturing facility at Wai is the largest unit in India and spread across 30 acres

Wai manufacturing facility conforms to ISO 9000:2015 and ISO 14001:2015 standards and boasts state-of-the-art machinery **Products** 

Aquaculture Cage Nets Plateena (Dyneema) Fishing Nets Net Assembly

Sports & Adventure Nets Safety Nets

Agricultural Nets Coated Fabrics





#### Extrusion





#### **Knotless Netting**





#### Netloft



#### Strong Focus on Manufacturing Excellence







#### GTFL's Strengths...





#### Our Innovative, Application focused Solutions Portfolio...



- Fully assembled Trawls
- Purse Seine Nets
- Gill Nets
- Dole Nets
- Pelagic Nets
- Ropes & Twines



Aquaculture

- Cage Nets
- Predator protection Nets
- Anti Bird Nets
- Mooring System
- Sea Lice Solutions



Shipping & IPD

- 8 Strand Shipping Ropes
- 3 Strand Industrial Ropes
- Specialty Ropes
- 12 Strand Ropes
- Safety Nets
- Cargo Nets
- Braided Ropes
- •Rope Articles



Sports

- Tennis Nets
- Volley Ball Nets
- Basket Ball Nets
- Ski Nets
- Cricket Nets
- Badminton Nets
- Golf Practice Nets
- Soccer Nets
- Batting Cages
- Handball Nets



#### Our Innovative, Application focused Solutions Portfolio...



- Agriculture
- Anti Bird Nets
- Anti Hail Nets
- Shade Nets
- Sericulture