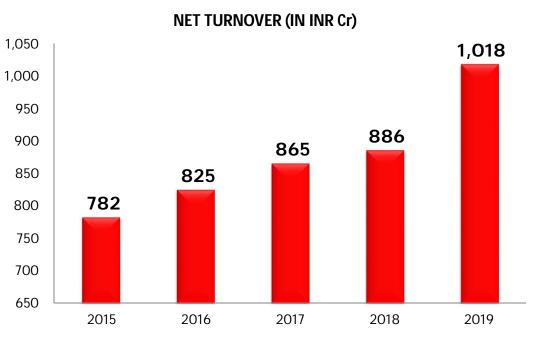

#### GTFL at a Glance...

- Established in 1976 to pioneer the usage of synthetic cordage in India
- Multi-divisional, Multi-geographical technical textile company
- Provides Solutions in Technical Textiles Industry across the globe
- Presence across India and more than 75 countries globally

#### GTFL at a Glance...

- Carries ICRA's 'AA' rating
- Management of the company is overseen by Board of Directors headed by CMD, Mr. Vayu Garware
- Day to day operations are structured by a team of professional managers having techno- commercial expertise and vast industrial and marketing experience