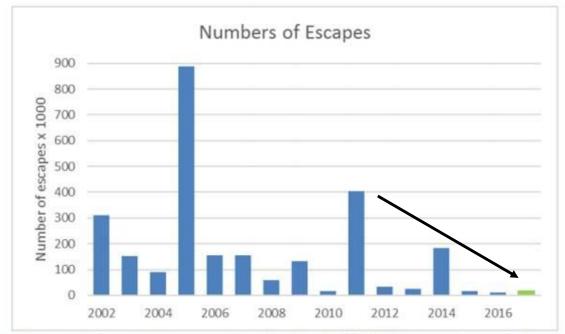

### GTFL PE Solutions – Minimizing Fish Escape and Predation

Figure 14: Scottish farmed salmon escape numbers (in thousands of fish), 2002 to May 2017. Data from Marine Scotland in Scotland's Aquaculture database.