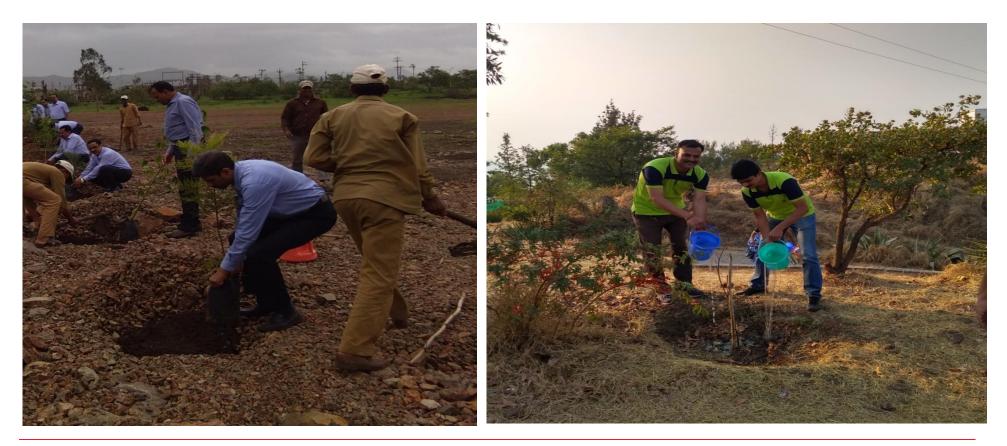

#### **Tree Plantation Drives**

More than 50000+ trees have been planted by entire GTFL family

Started Ambulance Service at Wai