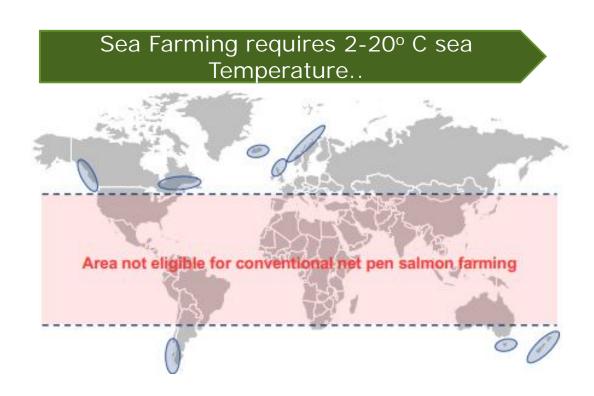

#### Salmon Aquaculture – Industry Insights

- More than 99% of the Global supply of Salmon is produced in Sea based net pens
- Sea Based production is dominated in Norway, Chile and Canada due to vast area with suitable conditions