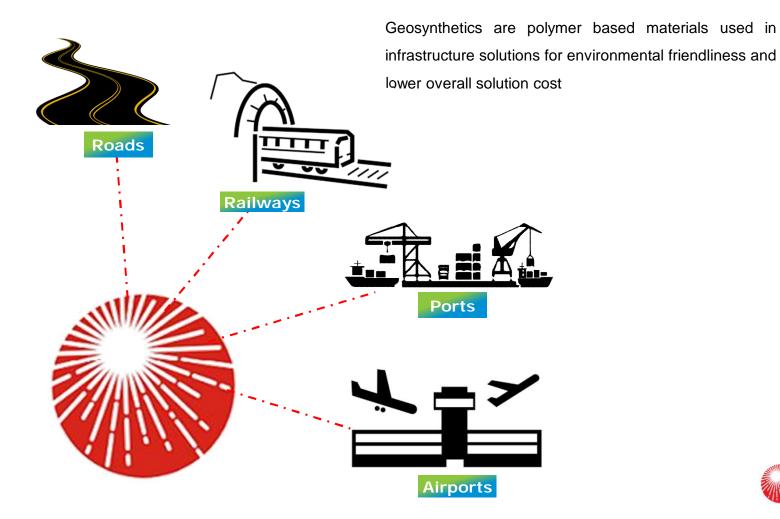

Geosynthetics

- Reinforced Soil **Structures**
- Landfill
- Coastal & River Protection
- Rock fall Protection
- Gabion Walls
- Geosynthetic Lining
- Erosion Control

**Coated Fabrics** 

- Tarpaulins
- Hanger Covers
- Awnings
- Inflatables
- Biogas Covers
- Tents
- Pandals
- Pitch Covers/ Ground Covers

## Geosynthetics: A brief overview