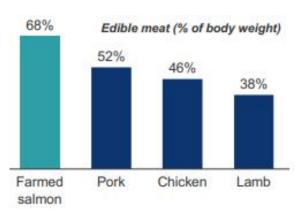

#### Salmon – More efficient Protein Source

 Compared to Land based animal Proteins, Salmon offer higher protein and resource efficiency