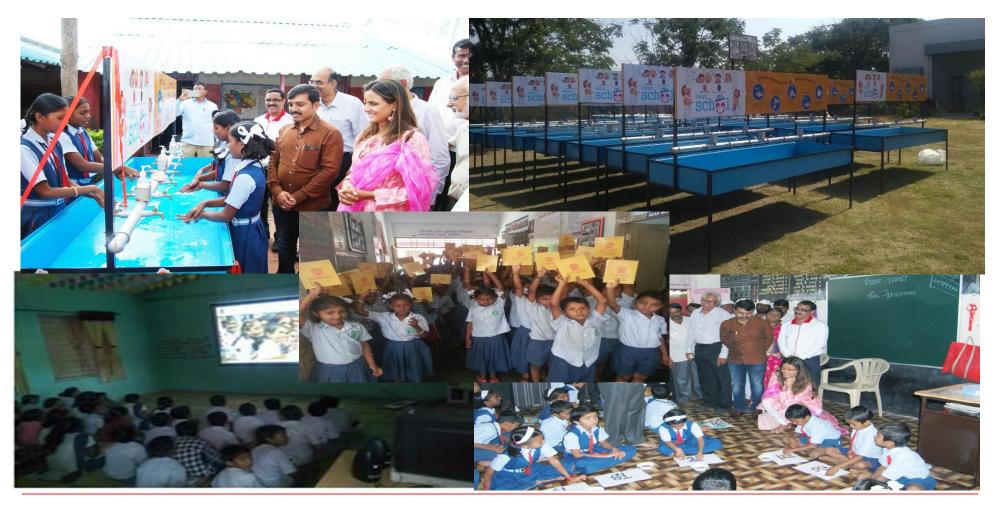

## **Happy Schools**

The company has so far identified and transformed more than 20 schools across Maharashtra under the project, touching the lives of more than 5000 students by providing an array of facilities at schools located in the rural locales which includes e-learning, water purification plants, science laboratories, computer laboratories, library and faculty rooms among others.

We are aiming to transform more than 100 schools thereby benefitting more than 20000 students in the next five years.

54

### Happy Schools