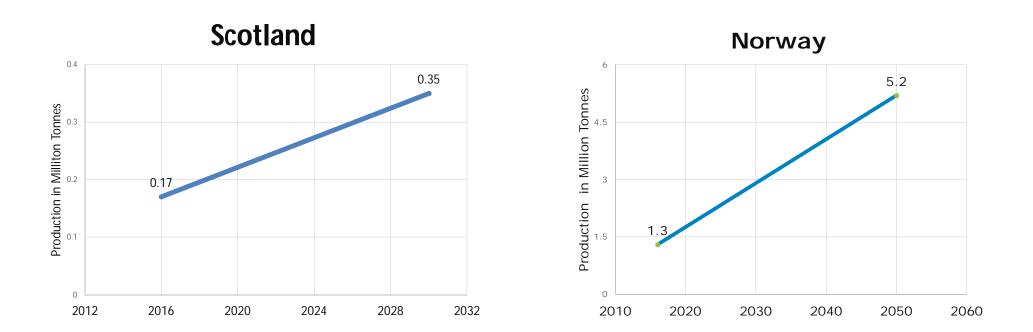

1 Sports Net manufacturer in India & also the top exporter to USA





#### **Defense Textiles Solutions**





GTFL offers high-quality, UV-stabilized Agriculture Nets for variety of applications



#### **Coated Fabrics Solutions**







### GTFL Aquaculture Business

#### Aquaculture – Meeting the Global Protein Demand





#### Aquaculture – Production Volume



#### Salmon Aquaculture – Industry Insights



- More than 99% of the Global supply of Salmon is produced in Sea based net pens
- Sea Based production is dominated in Norway, Chile and Canada due to vast area with suitable conditions



#### Salmon – More efficient Protein Source





 Compared to Land based animal Proteins, Salmon offer higher protein and resource efficiency

#### Salmon Aquaculture – Volume Growth Forecast







#### **Issues Faced by Aquaculture Industry**





### **GTFL Solutions – Fish Escapes Reduction**

## Nets with:

- Higher Wet Breaking Strength
- Better Wet Abrasion Resistance
- Better Cut Resistance



#### **GTFL PE Solutions – Minimizing Fish Escape and Predation**



#### **Reported Escapes in BC Salmon Production**

Figure 11: Industry-reported escape figures in British Columbia. Data: 1987–2009 from Piccolo and Orlikowska (2012); 2010 from pers. comm., John Werring, David Suzuki Foundation; 2012–2016 from DFO.



### GTFL PE Solutions – Minimizing Fish Escape and Predation



Figure 14: Scottish farmed salmon escape numbers (in thousands of fish), 2002 to May 2017. Data from Marine Scotland in Scotland's Aquaculture database.



### **GTFL Solution - Sapphire PE Predator Net