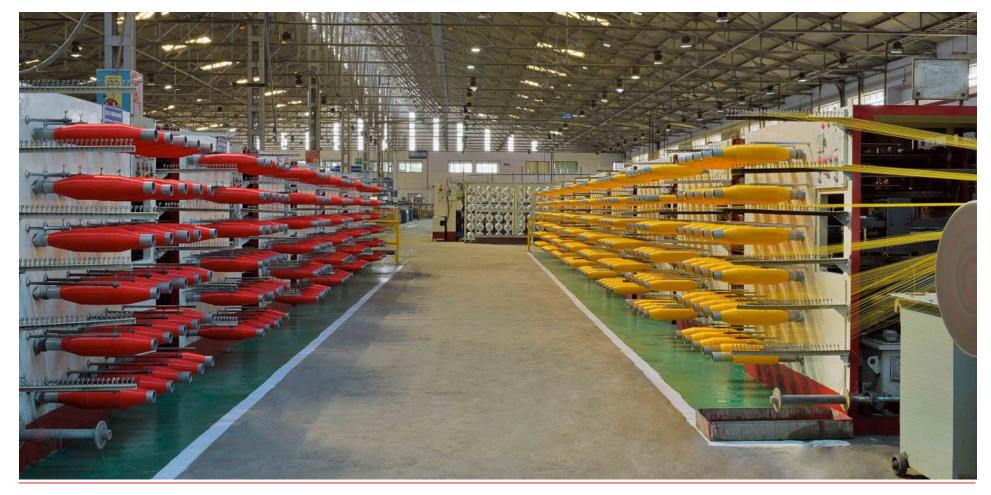

# Manufacturing facility at Wai is the largest unit in India and spread across 30 acres

Wai manufacturing facility conforms to ISO 9000:2015 and ISO 14001:2015 standards and boasts state-of-the-art machinery **Products** 

#### Strong Focus on Manufacturing Excellence