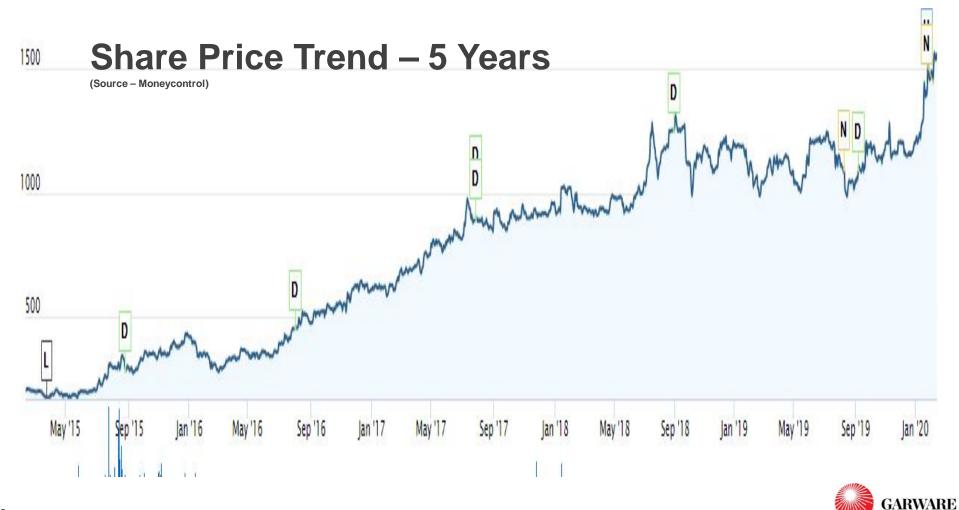

#### GTFL at a Glance...

- Established in 1976 to pioneer the usage of synthetic cordage in India
- Multi-divisional, Multi-geographical technical textile company
- Provides Solutions in Technical Textiles Industry across the globe
- Presence across India and more than 75 countries globally

#### GTFL at a Glance...

- Carries ICRA's 'AA' rating
- Management of the company is overseen by Board of Directors headed by CMD, Mr. Vayu Garware
- Day to day operations are structured by a team of professional managers having techno- commercial expertise and vast industrial and marketing experience