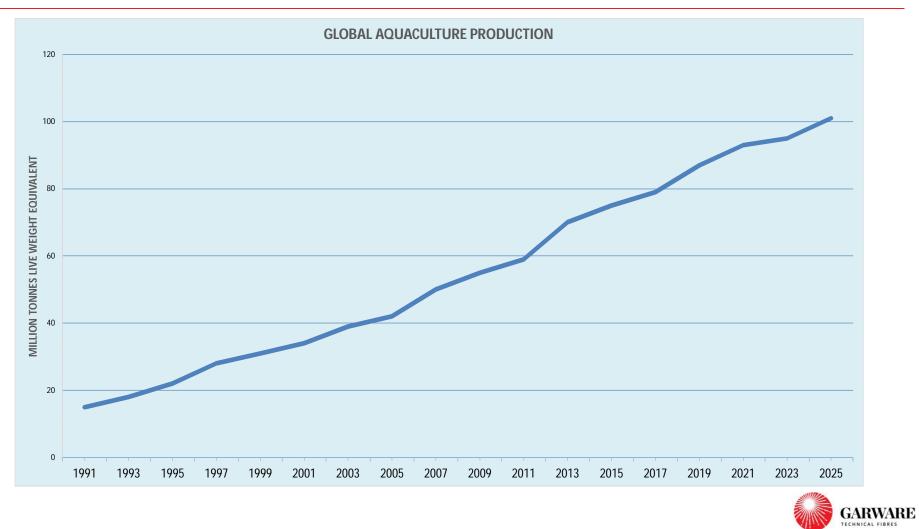

- Tarpaulins
- Hanger Covers
- Awnings
- Inflatables
- Biogas Covers
- Tents
- Pandals
- Pitch Covers/ Ground Covers



- Aquaculture Cage Nets
- Mooring & Towing Ropes
- Trawl Nets
- Purse Seine Nets
- Conductor Cable Pulling
- Hot Line Stringing
- River Cross Cable Pulling



#### **Purse Seine & Trawl Nets**







# Our Purse Seine Net has caught 2500 MT fish in one catch which is a World Record!!!









GTFL is the No.1 Sports Net manufacturer in India & also the top exporter to USA





#### **Defense Textiles Solutions**





GTFL offers high-quality, UV-stabilized Agriculture Nets for variety of applications



#### **Coated Fabrics Solutions**







### GTFL Aquaculture Business

#### Aquaculture – Meeting the Global Protein Demand





#### Aquaculture – Production Volume



#### Salmon Aquaculture – Industry Insights



- More than 99% of the Global supply of Salmon is produced in Sea based net pens
- Sea Based production is dominated in Norway, Chile and Canada due to vast area with suitable conditions



#### Salmon – More efficient Protein Source





 Compared to Land based animal Proteins, Salmon offer higher protein and resource efficiency

#### Salmon Aquaculture – Volume Growth Forecast







#### **Issues Faced by Aquaculture Industry**





### **GTFL Solutions – Fish Escapes Reduction**

## Nets with:

- Higher Wet Breaking Strength
- Better Wet Abrasion Resistance
- Better Cut Resistance



#### **GTFL PE Solutions – Minimizing Fish Escape and Predation**



#### **Reported Escapes in BC Salmon Production**

Figure 11: Industry-reported escape