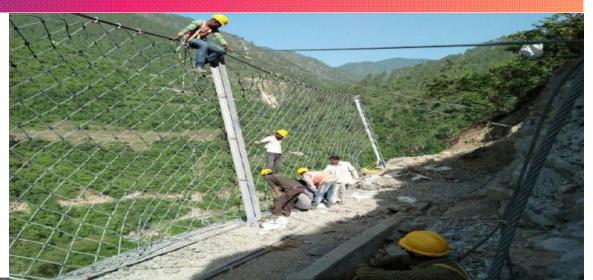

ew nets to keep them away from fish.

"SSF said new Seal Pro netting was piloted at its Orkney fish farms. Since it was installed in 2016, SSF claims no culls were required there."



BBC article : https://www.bbc.com/news/uk-scotland-47108133

### **Testimonial: Scotland**







### GTFL Solution - Reduce Bio fouling and Sedimentation - V2 Nets





# GTFL Geo-synthetics Business

## Geosynthetics: A brief overview





## Geosynthetics: A brief overview

Industry : USD 8.412 Billion



#### **Geographical Region Vs Consumption**

Asia Pacific
Europe
North America
Latin America
Middle East and Africa



## Focus Applications: Railways- Rockfall and slope stabilization





## Focus Applications: Railways-Erosion control





## Focus Applications: Roads-Rockfall and slope stabilization







## Focus Applications: Roads- Erosion control





## Focus Applications: Landfill





## Focus Applications: Lining





## Focus Applications: Coastal Erosion control









## **Happy Schools**

The company has so far identified and transformed more than 20 schools across Maharashtra under the project, touching the lives of more than 5000 students by providing an array of facilities at schools located in the rural locales which includes e-learning, water purification plants, science laboratories, computer laboratories, library and faculty rooms among others.

We are aiming to transform more than 100 schools thereby benefitting more than 20000 students in the next five years.



54



### Happy Schools





#### **Tree Plantation Drives**

More than 50000+ trees have been plante