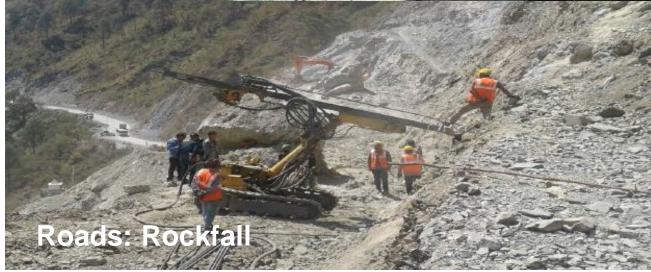

nets to keep them away from fish.

"SSF said new Seal Pro netting was piloted at its Orkney fish farms. Since it was installed in 2016, SSF claims no culls were required there."



BBC article : https://www.bbc.com/news/uk-scotland-47108133

### **Testimonial: Scotland**







### GTFL Solution - Reduce Bio fouling and Sedimentation - V2 Nets





# GTFL Geo-synthetics Business

## Geosynthetics: A brief overview





## Geosynthetics: A brief overview

Industry : USD 8.412 Billion



#### **Geographical Region Vs Consumption**

Asia Pacific
Europe
North America
Latin America
Middle East and Africa



## Focus Applications: Railways- Rockfall and slope stabilization





## Focus Applications: Railways-Erosion control





## Focus Applications: Roads-Rockfall and slope stabilization







## Focus Applications: Roads- Erosion control





## Focus Applications: Landfill





## Focus Applications: Lining





## Focus Applications: Coastal Erosion control









## **Happy Schools**

The company has so far identified and transformed more than 20 schools across Maharashtra under the project, touching the lives of more than 5000 students by providing an array of facilities at schools located in the rural locales which includes e-learning, water purification plants, science laboratories, computer laboratories, library and faculty rooms among others.

We are aiming to transform more than 100 schools thereby benefitting more than 20000 students in the next five years.



54



### Happy Schools





#### **Tree Plantation Drives**

More than 50000+ trees have been planted