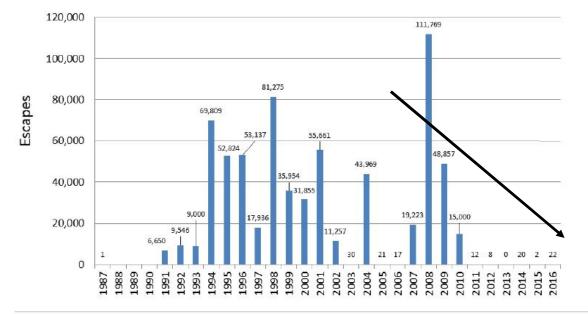

#### **Reported Escapes in BC Salmon Production**

Figure 11: Industry-reported escape figures in British Columbia. Data: 1987–2009 from Piccolo and Orlikowska (2012); 2010 from pers. comm., John Werring, David Suzuki Foundation; 2012–2016 from DFO.