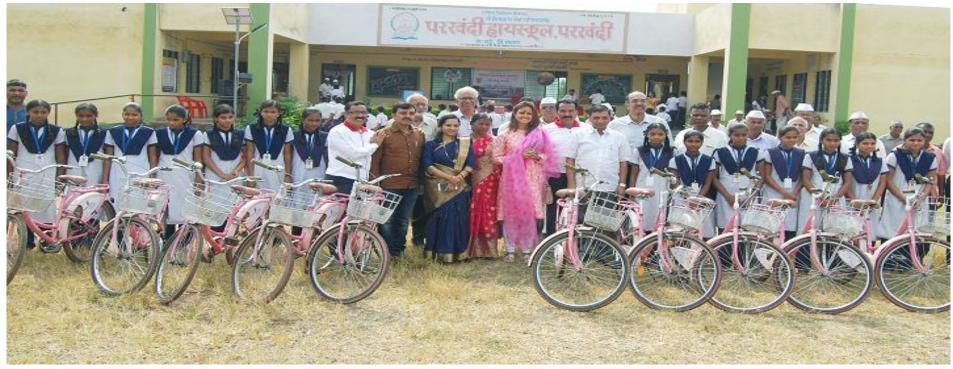

## **Happy Schools**

The company has so far identified and transformed more than 20 schools across Maharashtra under the project, touching the lives of more than 5000 students by providing an array of facilities at schools located in the rural locales which includes e-learning, water purification plants, science laboratories, computer laboratories, library and faculty rooms among others.

We are aiming to transform more than 100 schools thereby benefitting more than 20000 students in the next five years.

54