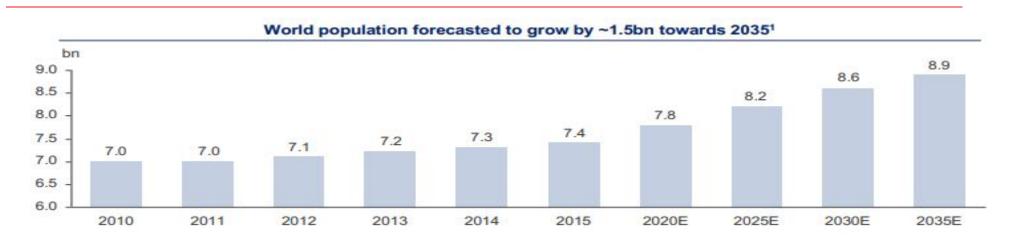

ne Stringing
- River Cross Cable Pulling



#### **Purse Seine & Trawl Nets**







# Our Purse Seine Net has caught 2500 MT fish in one catch which is a World Record!!!









GTFL is the No.1 Sports Net manufacturer in India & also the top exporter to USA





#### **Defense Textiles Solutions**





GTFL offers high-quality, UV-stabilized Agriculture Nets for variety of applications



#### **Coated Fabrics Solutions**







### GTFL Aquaculture Business

#### Aquaculture – Meeting the Global Protein Demand





#### Aquaculture – Production Volume



#### Salmon Aquaculture – Industry Insights



- More than 99% of the Global supply of Salmon is produced in Sea based net pens
- Sea Based production is dominated in Norway, Chile and Canada due to vast area with suitable conditions



#### Salmon – More efficient Protein Source





 Compared to Land based animal Proteins, Salmon offer higher protein and resource efficiency

#### Salmon Aquaculture – Volume Growth Forecast







#### **Issues Faced by Aquaculture Industry**





### **GTFL Solutions – Fish Escapes Reduction**

## Nets with:

- Higher Wet Breaking Strength
- Better Wet Abrasion Resistance
- Better Cut Resistance



#### **GTFL PE Solutions – Minimizing Fish Escape and Predation**



#### **Reported Escapes in BC Salmon Production**

Figure 11: Industry-reported escape figures in British Columbia. Data: 1987–2009 from Piccolo and Orlikowska (2012); 2010 from pers. comm., John Werring, David Suzuki Foundation; 2012–2016 from DFO.



### GTFL PE Solutions – Minimizing Fish Escape and Predation



Figure