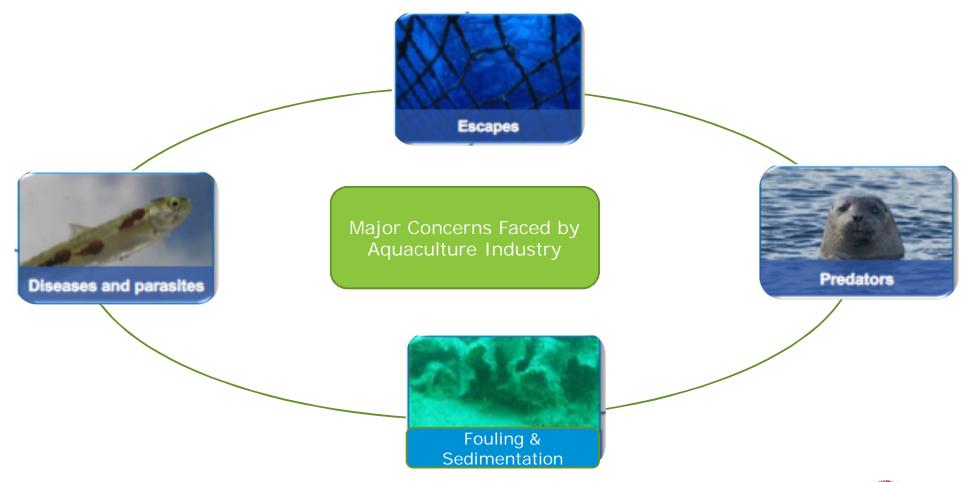

orter to USA





#### **Defense Textiles Solutions**





GTFL offers high-quality, UV-stabilized Agriculture Nets for variety of applications



#### **Coated Fabrics Solutions**







### GTFL Aquaculture Business

#### Aquaculture – Meeting the Global Protein Demand





#### Aquaculture – Production Volume



#### Salmon Aquaculture – Industry Insights



- More than 99% of the Global supply of Salmon is produced in Sea based net pens
- Sea Based production is dominated in Norway, Chile and Canada due to vast area with suitable conditions



#### Salmon – More efficient Protein Source





 Compared to Land based animal Proteins, Salmon offer higher protein and resource efficiency

#### Salmon Aquaculture – Volume Growth Forecast







#### **Issues Faced by Aquaculture Industry**





### **GTFL Solutions – Fish Escapes Reduction**

## Nets with:

- Higher Wet Breaking Strength
- Better Wet Abrasion Resistance
- Better Cut Resistance



#### **GTFL PE Solutions – Minimizing Fish Escape and Predation**



#### **Reported Escapes in BC Salmon Production**

Figure 11: Industry-reported escape figures in British Columbia. Data: 1987–2009 from Piccolo and Orlikowska (2012); 2010 from pers. comm., John Werring, David Suzuki Foundation; 2012–2016 from DFO.



### GTFL PE Solutions – Minimizing Fish Escape and Predation



Figure 14: Scottish farmed salmon escape numbers (in thousands of fish), 2002 to May 2017. Data from Marine Scotland in Scotland's Aquaculture database.



### **GTFL Solution - Sapphire PE Predator Nets**



GTFL Predator Nets specially developed net wit