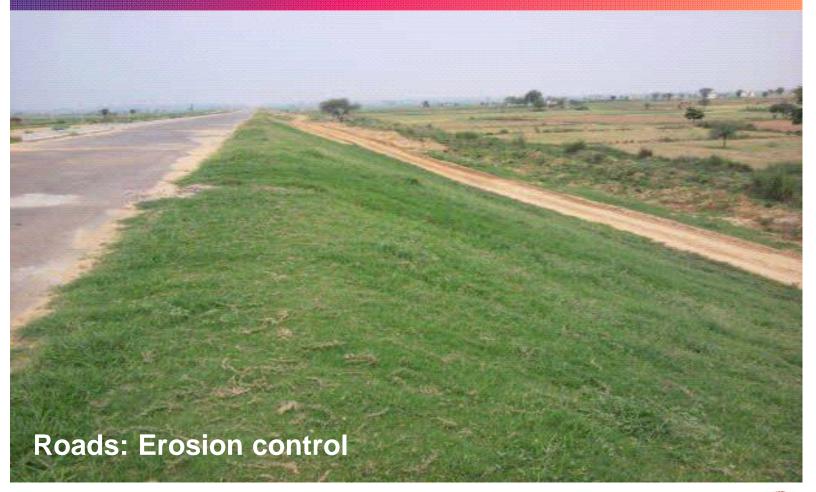

eal Pro netting was piloted at its Orkney fish farms. Since it was installed in 2016, SSF claims no culls were required there."



BBC article : https://www.bbc.com/news/uk-scotland-47108133

### **Testimonial: Scotland**







### GTFL Solution - Reduce Bio fouling and Sedimentation - V2 Nets





# GTFL Geo-synthetics Business

## Geosynthetics: A brief overview





## Geosynthetics: A brief overview

Industry : USD 8.412 Billion



#### **Geographical Region Vs Consumption**

Asia Pacific
Europe
North America
Latin America
Middle East and Africa



## Focus Applications: Railways- Rockfall and slope stabilization





## Focus Applications: Railways-Erosion control





## Focus Applications: Roads-Rockfall and slope stabilization







## Focus Applications: Roads- Erosion control





## Focus Applications: Landfill





## Focus Applications: Lining





## Focus Applications: Coastal Erosion control









## **Happy Schools**

The company has so far identified and transformed more than 20 schools across Maharashtra under the project, touching the lives of more than 5000 students by providing an array of facilities at schools located in the rural locales which includes e-learning, water purification plants, science laboratories, computer laboratories, library and faculty rooms among others.

We are aiming to transform more than 100 schools thereby benefitting more than 20000 students in the next five years.



54



### Happy Schools





#### **Tree Plantation Drives**

More than 50000+ trees have been planted by entire GTFL family







Started Ambulance Serv