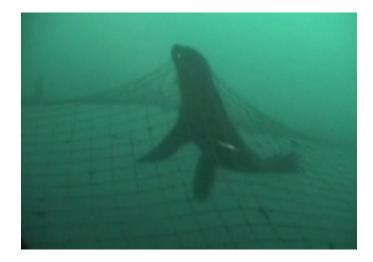

### **GTFL Solutions – Fish Escapes Reduction**

#### **GTFL PE Solutions – Minimizing Fish Escape and Predation**